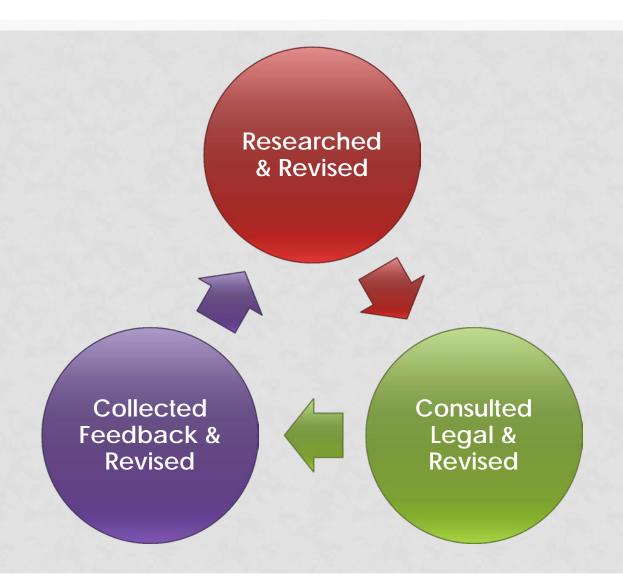

e (CCJJ) recommendation: Review the adult terms and conditions of probation (GP14)

Created barriers

Not tailored

Should be research/ evidence-based

#### TERMS & CONDITIONS BASICS

- Encourage pro-social behavior
- Limit opportunities for probationers to engage in further anti-social behavior
  - Monitoring
  - Treatment
  - Control

Treatment and Control terms and conditions need to be tailored to the individual's specific dynamic risk & needs

 Unnecessary conditions that do not relate are distracting, counter-productive and burdensome

# CCJJ/PAC SUBCOMMITTEE

#### #1 Three R's foundation:

- Realistic
- Relevant
- Research-based

#4 Reduced the number of conditions

#2 Sorted into two categories:

- Statutory
- Discretionary

#3 Reorganized and adjusted phrasing

## THE PROCESS...



CCJJ April 2014



## **DELICATE BALANCE**



#### The Courts

Provide enough information to tailor terms and conditions without excessive future modifications

#### **Probation**

Build good working relationships with probationers while outlining all of the rules, restrictions, and consequences

#### WHAT TOOK SO LONG?

- 7 Official Drafts- over several years
- Difficult to gain consensus
- Could edit the content FOREVER
- Varying degrees of interest
- Difficult to determine which groups should have input and/or approve the final draft



April 2013
Time to Make a Decision...

# NEW TERMS & CONDITIONS

|