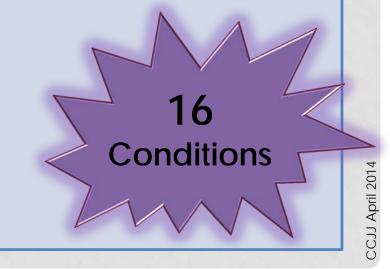

#### #1 Three R's foundation:

- Realistic
- Relevant
- Research-based

#4 Reduced the number of conditions

#2 Sorted into two categories:

- Statutory
- Discretionary

#3 Reorganized and adjusted phrasing